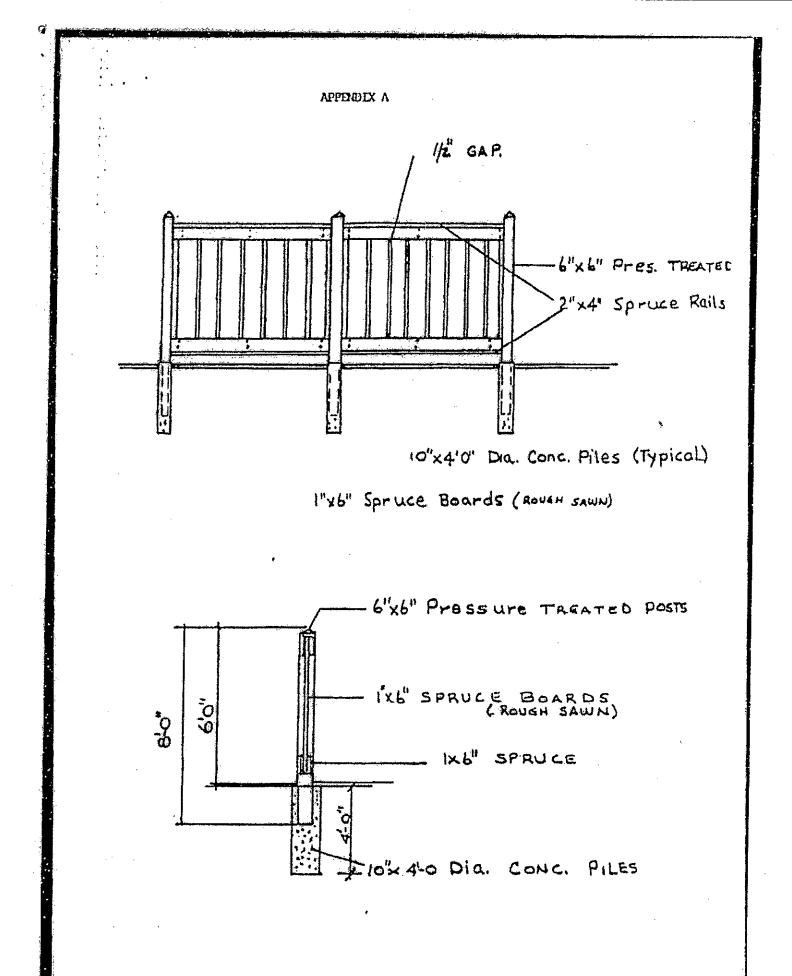

7. All roof slopes shall have aluminum rise of five (5') feet for each twelve (12') feet of run, including garage.

8. Any fence erected on the lands shall be no more than six (6') feet in height and shall eiither be of chainlink construction or alternately of wooden construction following the general specifications set out in Appendix "A" hereto. Any fence of the rear yard along the back property line backing onto the Green Arear shall be of chainlink construction only, not greater than six (6') feet in height. No fence shall protrude or be constructed closer to the adjacent roadway than the front or side of the residence.

7. All roof stopes shall have a minimum rise of five (5) feet for each twelve (12) feet of run, including garages.

8. Any fence created along the sides or front of the yard shall be no more than six (6) feet in height and shall of the be of chainlink construction or alternately of wooden construction following the general specifications set out in appendix "A" hereto. No fence shall protrude or to be constructed closer to the adjacent roadway than the front or side of the residence. No fence of the rear yard of the property shall be closer than fifteen (15) feet from the back property line other than a fence of chainlink construction not greater than six (6) feet in height.

7. All roof slopes shall have a minimum rise of five (5) feet for each twelve (12) feet of run, including garages.

8. Any fence erected on the lands shall be no more than six (6) feet in height and shall either be of chainlink construction or alternately of wooden construction following the general specifications set out in Appendix "A" hereto. No fence shall protrude or be constructed closer to the adjacent roadway than the front or side of the residence.

 All roof slopes shall have a minimum rise of five (5) feet for each twelve (12) feet of run, including garages. 8. Any fence erected on the lands shall be no more than six (6) feet in height and shall either be of chainlink construction or save as hereinalter provided alternately of wooden construction following the general specifications set out in appendix "A" hereto. No fence shall protrade or to be constructed closer to the adjacent roadway than the front or side of the residence. Additionally any fence backing onto lands dedicated for golf course use shall be only of chainlink construction no more than six (6) feet in height both as to the back fence and also as to the side fence for the rear fifteen (15) feet of the lot.

Any fence erected on the lands shall be no more than six (6) feet in height and shall either be of chainlink construction or alternately of wooden construction following the general specifications set out in appenaix "A" hereto. No fence shall protrude or be constructed closer to the adjacent roadway than the front or side of the residence.

Any fence erected on the lands shall be no more than six (6) feet in height and shall either be of chainlink construction or alternately of wooden construction following the general specifications set out in appendix "A" hereto. No fence shall protrude or be constructed closer to the adjacent roadway than the front or side of the

All roof slopes shall have a minimum rise of five (5) feet 7. for each twelve (12) feet of run, including garages.

8.

- 7 -

Any fence erected on the lands shall be no more than  $six^{+}(6)$ feet in height and shall either be of chainlink construction or alternately of wooden construction following the general specifications set out in appendix "A" hereto. No fence shall protrude or be constructed closer to the adjacent roadway than the front or side of the residence.