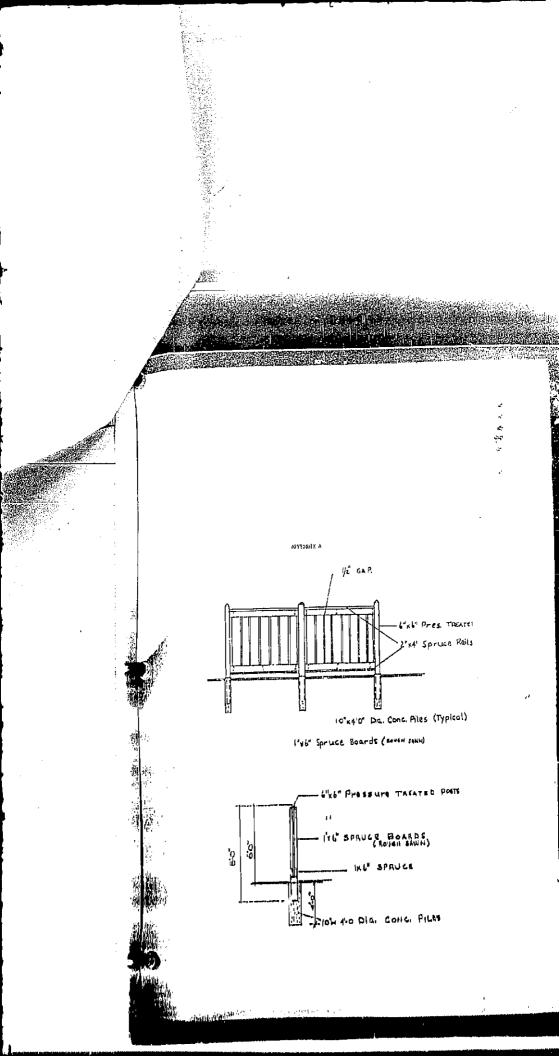

7. All roof slopes shall have aluminum rise of five (5') feet for each twelve (12') feet of run, including garage.

8. Any fence erected on the lands shall be no more than six (6') feet in height and shall eiither be of chainlink construction or alternately of wooden construction following the general specifications set out in Appendix "A" hereto. Any fence of the rear yard along the back property line backing onto the Green Arear shall be of chainlink construction only, not greater than six (6') feet in height. No fence shall protrude or be constructed closer to the adjacent roadway than the front or side of the residence.