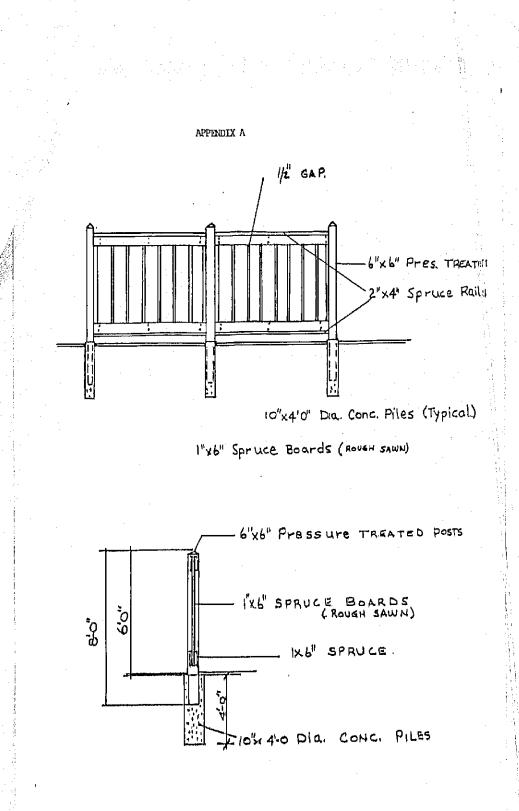

7. All roof slopes shall have aluminum rise of five (5') feet for each twelve (12') feet of run, including garage.

8. Any fence erected on the lands shall be no more than six (6') feet in height and shall eiither be of chainlink construction or alternately of wooden construction following the general specifications set out in Appendix "A" hereto. Any fence of the rear yard along the back property line backing onto the Green Arear shall be of chainlink construction only, not greater than six (6') feet in height. No fence shall protrude or be constructed closer to the adjacent roadway than the front or side of the residence.