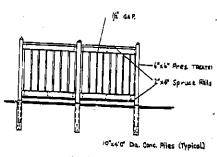

7. All roof slopes shall have aluminum rise of five (5') feet for each twelve (12') feet of run, including garage.

8. Any fence erected on the lands shall be no more than six (6') feet in height and shall eiither be of chainlink construction or alternately of wooden construction following the general specifications set out in Appendix "A" hereto. Any fence of the rear yard along the back property line backing onto the Green Arear shall be of chainlink construction only, not greater than six (6') feet in height. No fence shall protrude or be constructed closer to the adjacent roadway than the front or side of the residence.