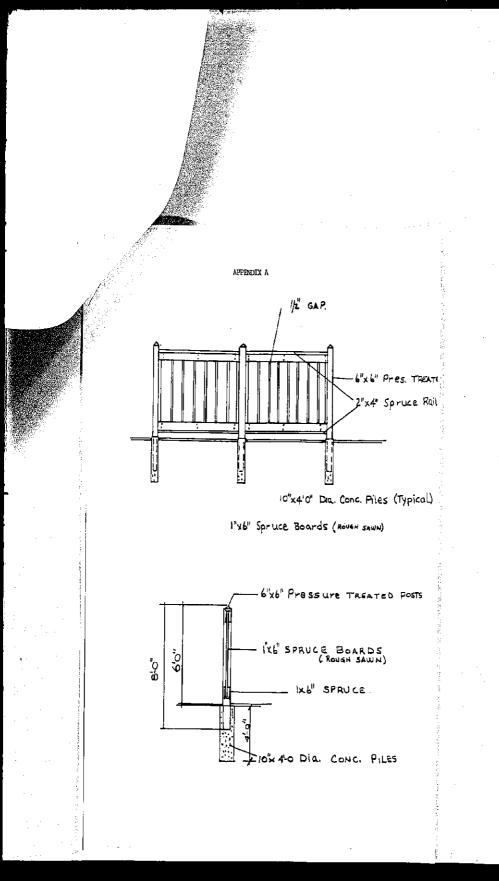

7. All roof slopes shall have aluminum rise of five (5') feet for each twelve (12') feet of run, including garage.

8. Any fence erected on the lands shall be no more than six (6') feet in height and shall eiither be of chainlink construction or alternately of wooden construction following the general specifications set out in Appendix "A" hereto. Any fence of the rear yard along the back property line backing onto the Green Arear shall be of chainlink construction only, not greater than six (6') feet in height. No fence shall protrude or be constructed closer to the adjacent roadway than the front or side of the residence.