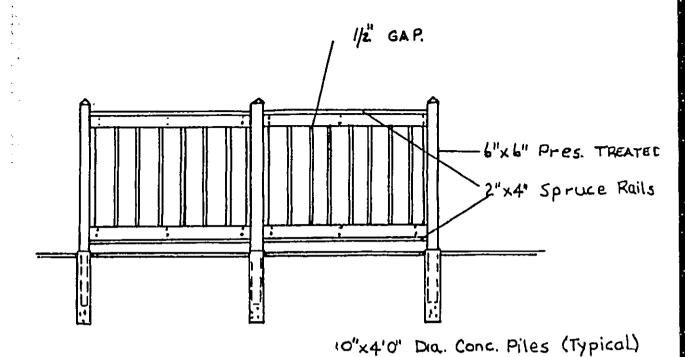

7. All roof slopes shall have aluminum rise of five (5') feet for each twelve (12') feet of run, including garage.

8. Any fence erected on the lands shall be no more than six (6') feet in height and shall eiither be of chainlink construction or alternately of wooden construction following the general specifications set out in Appendix "A" hereto. Any fence of the rear yard along the back property line backing onto the Green Arear shall be of chainlink construction only, not greater than six (6') feet in height. No fence shall protrude or be constructed closer to the adjacent roadway than the front or side of the residence.