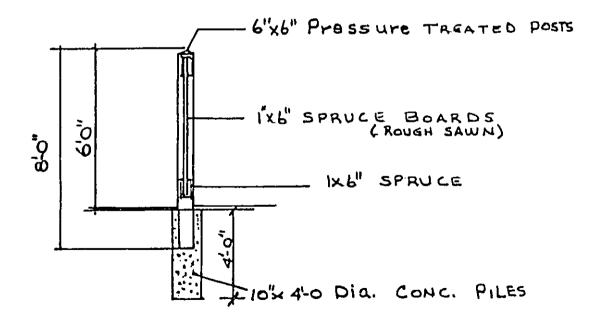

7. All roof slopes shall have aluminum rise of five (5') feet for each twelve (12') feet of run, including garage.

8. Any fence erected on the lands shall be no more than six (6') feet in height and shall eiither be of chainlink construction or alternately of wooden construction following the general specifications set out in Appendix "A" hereto. Any fence of the rear yard along the back property line backing onto the Green Arear shall be of chainlink construction only, not greater than six (6') feet in height. No fence shall protrude or be constructed closer to the adjacent roadway than the front or side of the residence.

7. All roof stopes shall have a minimum rise of five (5) feet for each twelve (12) feet of run, including garages.

8. Any fence created along the sides or front of the yard shall be no more than six (6) feet in height and shall of the be of chainlink construction or alternately of wooden construction following the general specifications set out in appendix "A" hereto. No fence shall protrude or to be constructed closer to the adjacent roadway than the front or side of the residence. No fence of the rear yard of the property shall be closer than fifteen (15) feet from the back property line other than a fence of chainlink construction not greater than six (6) feet in height.

7. All roof slopes shall have a minimum rise of five (5) feet for each twelve (12) feet of run, including garages.

8. Any fence erected on the lands shall be no more than six (6) feet in height and shall either be of chainlink construction or alternately of wooden construction following the general specifications set out in Appendix "A" hereto. No fence shall protrude or be constructed closer to the adjacent roadway than the front or side of the residence.

 All roof slopes shall have a minimum rise of five (5) feet for each twelve (12) feet of run, including garages. 8. Any fence erected on the lands shall be no more than six (6) feet in height and shall either be of chainlink construction or save as hereinalter provided alternately of wooden construction following the general specifications set out in appendix "A" hereto. No fence shall protrade or to be constructed closer to the adjacent roadway than the front or side of the residence. Additionally any fence backing onto lands dedicated for golf course use shall be only of chainlink construction no more than six (6) feet in height both as to the back fence and also as to the side fence for the rear fifteen (15) feet of the lot.

Any fence erected on the lands shall be no more than six (6) feet in height and shall either be of chainlink construction or alternately of wooden construction following the general specifications set out in appenaix "A" hereto. No fence shall protrude or be constructed closer to the adjacent roadway than the front or side of the residence.

Any fence erected on the lands shall be no more than six (6) feet in height and shall either be of chainlink construction or alternately of wooden construction following the general specifications set out in appendix "A" hereto. No fence shall protrude or be constructed closer to the adjacent roadway than the front or side of the

All roof slopes shall have a minimum rise of five (5) feet 7. for each twelve (12) feet of run, including garages.

8.

- 7 -

Any fence erected on the lands shall be no more than  $six^{+}(6)$ feet in height and shall either be of chainlink construction or alternately of wooden construction following the general specifications set out in appendix "A" hereto. No fence shall protrude or be constructed closer to the adjacent roadway than the front or side of the residence.