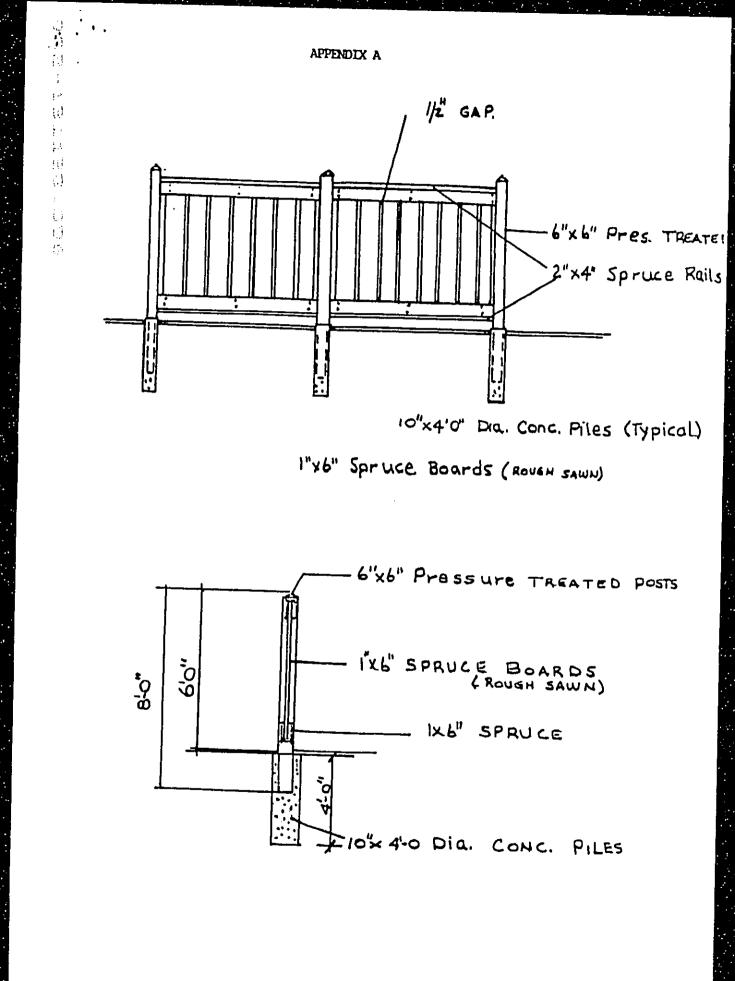

7. All roof slopes shall have aluminum rise of five (5') feet for each twelve (12') feet of run, including garage.

8. Any fence erected on the lands shall be no more than six (6') feet in height and shall eiither be of chainlink construction or alternately of wooden construction following the general specifications set out in Appendix "A" hereto. Any fence of the rear yard along the back property line backing onto the Green Arear shall be of chainlink construction only, not greater than six (6') feet in height. No fence shall protrude or be constructed closer to the adjacent roadway than the front or side of the residence.

7. All roof stopes shall have a minimum rise of five (5) feet for each twelve (12) feet of run, including garages.

8. Any fence created along the sides or front of the yard shall be no more than six (6) feet in height and shall of the be of chainlink construction or alternately of wooden construction following the general specifications set out in appendix "A" hereto. No fence shall protrude or to be constructed closer to the adjacent roadway than the front or side of the residence. No fence of the rear yard of the property shall be closer than fifteen (15) feet from the back property line other than a fence of chainlink construction not greater than six (6) feet in height.

7. All roof slopes shall have a minimum rise of five (5) feet for each twelve (12) feet of run, including garages.

8. Any fence erected on the lands shall be no more than six (6) feet in height and shall either be of chainlink construction or alternately of wooden construction following the general specifications set out in Appendix "A" hereto. No fence shall protrude or be constructed closer to the adjacent roadway than the front or side of the residence.

 All roof slopes shall have a minimum rise of five (5) feet for each twelve (12) feet of run, including garages. 8. Any fence erected on the lands shall be no more than six (6) feet in height and shall either be of chainlink construction or save as hereinalter provided alternately of wooden construction following the general specifications set out in appendix "A" hereto. No fence shall protrade or to be constructed closer to the adjacent roadway than the front or side of the residence. Additionally any fence backing onto lands dedicated for golf course use shall be only of chainlink construction no more than six (6) feet in height both as to the back fence and also as to the side fence for the rear fifteen (15) feet of the lot.

Any fence erected on the lands shall be no more than six (6) feet in height and shall either be of chainlink construction or alternately of wooden construction following the general specifications set out in appenaix "A" hereto. No fence shall protrude or be constructed closer to the adjacent roadway than the front or side of the residence.

Any fence erected on the lands shall be no more than six (6) feet in height and shall either be of chainlink construction or alternately of wooden construction following the general specifications set out in appendix "A" hereto. No fence shall protrude or be constructed closer to the adjacent roadway than the front or side of the

All roof slopes shall have a minimum rise of five (5) feet 7. for each twelve (12) feet of run, including garages.

8.

- 7 -

Any fence erected on the lands shall be no more than  $six^{+}(6)$ feet in height and shall either be of chainlink construction or alternately of wooden construction following the general specifications set out in appendix "A" hereto. No fence shall protrude or be constructed closer to the adjacent roadway than the front or side of the residence.